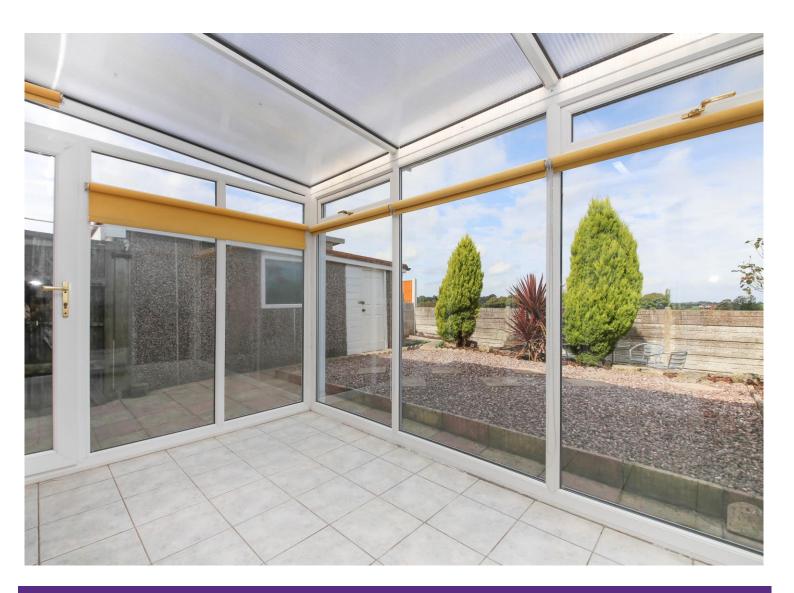

### DESCRIPTION

Positioned along Sheldon Avenue in the highly prized area of Standish is this well maintained two bedroom semi detached property offered for sale with NO CHAIN. This spacious home takes in wonderful far reaching views of open fields and rolling countryside and is conveniently situated for accessing the villages excellent local amenities, schools and is only a short drive to the M6 motorway. Arranged across two floors, accommodation highlights include; welcoming entrance porch/ hallway, family bathroom, w.c and the large open plan lounge/ diner leading to the conservatory overlooking the rear garden. The white fitted kitchen completes the ground floor accommodation. To the first floor the landing area gives access to two double bedrooms with fitted wardrobes. You will also find additional storage space or potential to extend subject to planning permission within the eaves of the property. Externally this lovely home offers a low maintenance garden to the rear with a patio area offering a quiet place to retreat to an enjoy the views. To the front elevation is a driveway leading to the detached garage providing off road parking. Other benefits include double glazing, power supply to the garage and a boarded loft with a ladder for access. Early viewings are highly recommended to avoid disappointment.

### ACCOMMODATION

Lounge/Diner 27' 1" x 11' 3" (8.25m x 3.43m) Kitchen 10' 3" x 10' 4" (3.12m x 3.15m) Bathroom 5' 7" x 10' 4" (1.70m x 3.15m) Conservatory 8' 10" x 11' 5" (2.69m x 3.48m) Bedroom One 13' 0" x 11' 3" (3.96m x 3.43m) Bedroom Two 11' 10" x 10' 4" (3.60m x 3.15m)