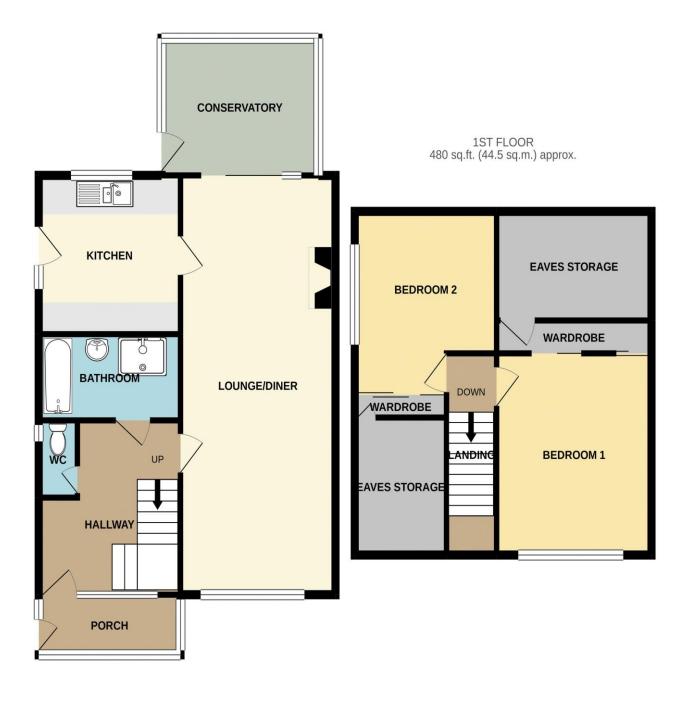

### ACCOMMODATION

Lounge/Diner 27' 1" x 11' 3" (8.25m x 3.43m) Kitchen 10' 3" x 10' 4" (3.12m x 3.15m) Bathroom 5' 7" x 10' 4" (1.70m x 3.15m) Conservatory 8' 10" x 11' 5" (2.69m x 3.48m) Bedroom One 13' 0" x 11' 3" (3.96m x 3.43m) Bedroom Two 11' 10" x 10' 4" (3.60m x 3.15m)

## **Breakey** & Co

GROUND FLOOR 720 sq.ft. (66.9 sq.m.) approx.

TOTAL FLOOR AREA : 1199 sq.ft. (111.4 sq.m.) approx.

Whilst every attempt has been made to ensure the accuracy of the floorplan contained here, measurements of doors, windows, rooms and any other items are approximate and no responsibility is taken for any error, omission or mis-statement. This plan is for illustrative purposes only and should be used as such by any prospective purchaser. The services, systems and appliances shown have not been tested and no guarantee as to their operability or efficiency can be given. Made with Metropix ©2021 **Breakey** & Co