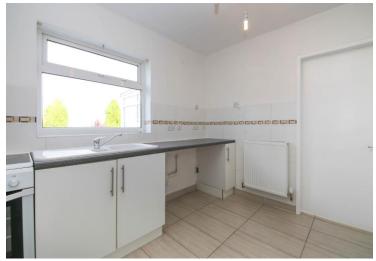

### DESCRIPTION

Positioned along Sheldon Avenue in the highly prized area of Standish is this well maintained two bedroom semi detached property offered for sale with NO CHAIN. This spacious home takes in wonderful far reaching views of open fields and rolling countryside and is conveniently situated for accessing the villages excellent local amenities, schools and is only a short drive to the M6 motorway. Arranged across two floors, accommodation highlights include; welcoming entrance porch/ hallway, family bathroom, w.c and the large open plan lounge/ diner leading to the conservatory overlooking the rear garden. The white fitted kitchen completes the ground floor accommodation. To the first floor the landing area gives access to two double bedrooms with fitted wardrobes. You will also find additional storage space or potential to extend subject to planning permission within the eaves of the property. Externally this lovely home offers a low maintenance garden to the rear with a patio area offering a quiet place to retreat to an enjoy the views. To the front elevation is a driveway leading to the detached garage providing off road parking. Other benefits include double glazing, power supply to the garage and a boarded loft with a ladder for access. Early viewings are highly recommended to avoid disappointment.

### ACCOMMODATION

Lounge/Diner 27' 1" x 11' 3" (8.25m x 3.43m) Kitchen 10' 3" x 10' 4" (3.12m x 3.15m) Bathroom 5' 7" x 10' 4" (1.70m x 3.15m) Conservatory 8' 10" x 11' 5" (2.69m x 3.48m) Bedroom One 13' 0" x 11' 3" (3.96m x 3.43m) Bedroom Two 11' 10" x 10' 4" (3.60m x 3.15m)