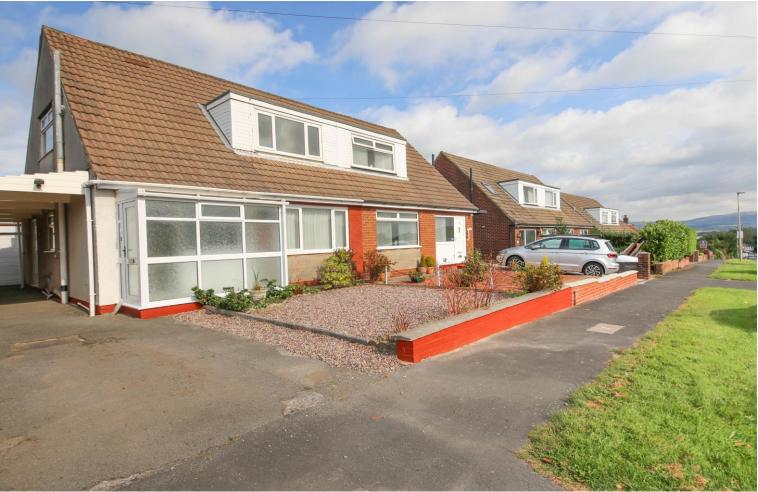

## Offers in Excess of £199,995

- Two double bedrooms
- Beautiful views

 Spacious semi detached

- NO CHAIN
- Highly prized location
- Well maintained
  throughout

- Detached garage
- Viewings essential
- EPC-D

### DESCRIPTION

Positioned along Sheldon Avenue in the highly prized area of Standish is this well maintained two bedroom semi detached property offered for sale with NO CHAIN. This spacious home takes in wonderful far reaching views of open fields and rolling countryside and is conveniently situated for accessing the villages excellent local amenities, schools and is only a short drive to the M6 motorway. Arranged across two floors, accommodation highlights include; welcoming entrance porch/ hallway, family bathroom, w.c and the large open plan lounge/ diner leading to the conservatory overlooking the rear garden. The white fitted kitchen completes the ground floor accommodation. To the first floor the landing area gives access to two double bedrooms with fitted wardrobes. You will also find additional storage space or potential to extend subject to planning permission within the eaves of the property. Externally this lovely home offers a low maintenance garden to the rear with a patio area offering a quiet place to retreat to an enjoy the views. To the front elevation is a driveway leading to the detached garage providing off road parking. Other benefits include double glazing, power supply to the garage and a boarded loft with a ladder for access. Early viewings are highly recommended to avoid disappointment.