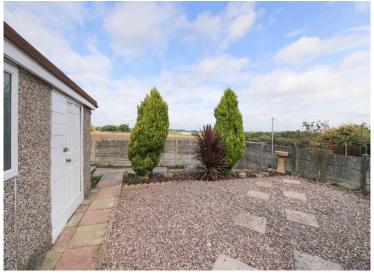

### DESCRIPTION

Positioned along Sheldon Avenue in the highly prized area of Standish is this well maintained two bedroom semi detached property offered for sale with NO CHAIN. This spacious home takes in wonderful far reaching views of open fields and rolling countryside and is conveniently situated for accessing the villages excellent local amenities, schools and is only a short drive to the M6 motorway. Arranged across two floors, accommodation highlights include; welcoming entrance porch/ hallway, family bathroom, w.c and the large open plan lounge/ diner leading to the conservatory overlooking the rear garden. The white fitted kitchen completes the ground floor accommodation. To the first floor the landing area gives access to two double bedrooms with fitted wardrobes. You will also find additional storage space or potential to extend subject to planning permission within the eaves of the property. Externally this lovely home offers a low maintenance garden to the rear with a patio area offering a quiet place to retreat to an enjoy the views. To the front elevation is a driveway leading to the detached garage providing off road parking. Other benefits include double glazing, power supply to the garage and a boarded loft with a ladder for access. Early viewings are highly recommended to avoid disappointment.